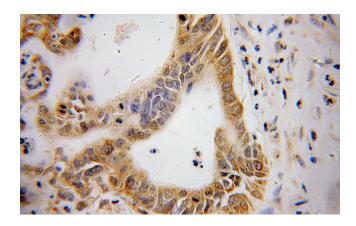

# ATF4 antibody

Catalog Number: 107069

Immunohistochemical of paraffin-embedded human pancreas cancer using Catalog No:107069(ATF4 antibody) at dilution of 1:100 (under 40x lens)

Immunofluorescent analysis of HepG2 cells using Catalog No:107069(ATF4 Antibody) at dilution of 1:50 and Alexa Fluor 488-congugated AffiniPure Goat Anti-Mouse IgG(H+L)