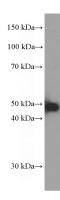

## **Antibody description**

ATF4 Mouse Monoclonal antibody. Positive IHC detected in human pancreas cancer tissue, human breast cancer tissue, human small intestine tissue. Positive IF detected in HepG2 cells. Positive WB detected in HepG2 cells, HEK-293 cells, human placenta tissue. Observed molecular weight by Western-blot: 45-50 kDa

#### **Validations**

HepG2 cells were subjected to SDS PAGE followed by western blot with Catalog No:107069(ATF4 Antibody) at dilution of 1:2000

Immunohistochemical of paraffin-embedded human pancreas cancer using Catalog No:107069(ATF4 antibody) at dilution of 1:100 (under 10x lens)