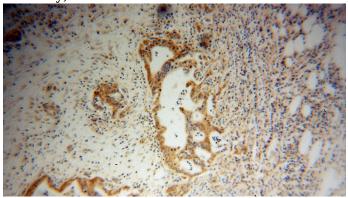

#### **Validations**

HepG2 cells were subjected to SDS PAGE followed by western blot with Catalog No:107069(ATF4 Antibody) at dilution of 1:2000

Immunohistochemical of paraffin-embedded human pancreas cancer using Catalog No:107069(ATF4 antibody) at dilution of 1:100 (under 10x lens)