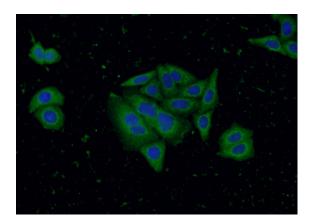

# ATF4 antibody

Catalog Number: 107069

Immunohistochemical of paraffin-embedded human pancreas cancer using Catalog No:107069(ATF4 antibody) at dilution of 1:100 (under 40x lens)

Immunofluorescent analysis of HepG2 cells using Catalog No:107069(ATF4 Antibody) at dilution of 1:50 and Alexa Fluor 488-congugated AffiniPure Goat Anti-Mouse IgG(H+L)