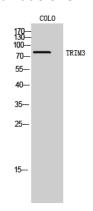

**Dilutions** 

WB: 1:500-1:2000

IHC-P: 1:100-1:300

IF: 1:100-1:500

**Validations** 

Fig1:; Western Blot analysis of COLO cells using TRIM3 Polyclonal Antibody. Secondary antibody [catalog#: HA1001) was diluted at 1:20000