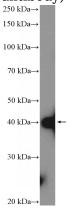

#### **Validations**

Immunohistochemical of paraffin-embedded human gliomas using Catalog No:115259(SH3GL2 antibody) at dilution of 1:50 (under 10x lens)

mouse brain tissue were subjected to SDS PAGE followed by western blot with Catalog No:115259(SH3GL2 Antibody) at dilution of