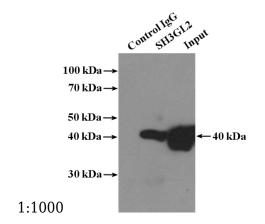

# SH3GL2 antibody

Catalog Number: 115259

IP Result of anti-SH3GL2 (IP:Catalog No:115259, 4ug; Detection:Catalog No:115259 1:1000) with mouse brain tissue lysate 4000ug.