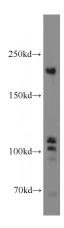

## **Antibody description**

TEX14 Rabbit Polyclonal antibody. Positive WB detected in mouse testis tissue. Positive IP detected in mouse testis tissue. Positive IHC detected in human testis tissue, human brain tissue, human lung tissue, human ovary tissue, human placenta tissue, human spleen tissue. Observed molecular weight by Western-blot: 180-200 kDa

#### **Validations**

mouse testis tissue were subjected to SDS PAGE followed by western blot with Catalog No:115959(TEX14 antibody) at dilution of 1:500

Immunohistochemical of paraffin-embedded human testis using Catalog No:115959(TEX14 antibody) at dilution of 1:50 (under 10x lens)