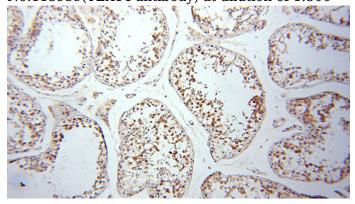

#### **Validations**

mouse testis tissue were subjected to SDS PAGE followed by western blot with Catalog No:115959(TEX14 antibody) at dilution of 1:500

Immunohistochemical of paraffin-embedded human testis using Catalog No:115959(TEX14 antibody) at dilution of 1:50 (under 10x lens)