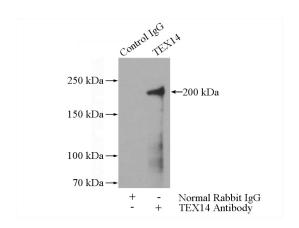

# **TEX14** antibody

Catalog Number: 115959

Immunohistochemical of paraffin-embedded human testis using Catalog No:115959(TEX14 antibody) at dilution of 1:50 (under 40x lens)

IP Result of anti-TEX14 (IP:Catalog No:115959, 4ug; Detection:Catalog No:115959 1:500) with mouse testis tissue lysate 4000ug.