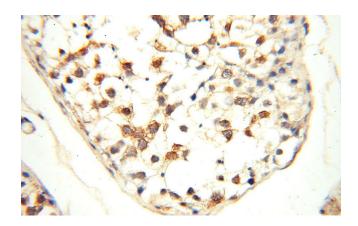

# **TEX14** antibody

Catalog Number: 115959

Immunohistochemical of paraffin-embedded human testis using Catalog No:115959(TEX14 antibody) at dilution of 1:50 (under 40x lens)

IP Result of anti-TEX14 (IP:Catalog No:115959, 4ug; Detection:Catalog No:115959 1:500) with mouse testis tissue lysate 4000ug.