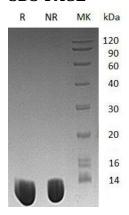

#### **Purity**

>95% as determined by SDS-PAGE.

#### **SDS-PAGE**

Human MIF/GLIF/MMIF recombinant protein