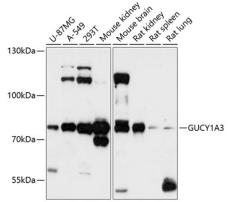

#### Validations

Western blot - GUCY1A3 Polyclonal Antibody

Western blot analysis of extracts of various cell lines, using GUCY1A3 antibody at 1:3000 dilution.Secondary antibody: HRP Goat Anti-Rabbit IgG (H+L) at 1:10000 dilution.Lysates/proteins: 25ug per lane.Blocking buffer: 3% nonfat dry milk in TBST.Detection: ECL Enhanced Kit .Exposure time: 90s.