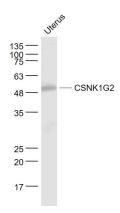

#### **Dilutions**

**WB:1:500-2000 Validations** 

Fig1: Sample:; Uterus (Mouse) Lysate at 40 ug; Primary: Anti- CSNK1G2 at 1/1000 dilution; Secondary: IRDye800CW Goat Anti-Rabbit IgG at 1/20000 dilution; Predicted band size: 47 kD; Observed band size: 49 kD