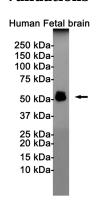

# **Validations**

Western blot detection of Anti-Tau (phospho T181) antibody in Human Fetal brain cell lysates using Anti-Tau (phospho T181) antibody(1:1000 diluted). Predicted band size:79KDa. Observed band size:50-80KDa.