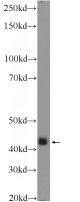

## **Antibody description**

p38 Rabbit Polyclonal antibody. Positive WB detected in mouse heart tissue, rat heart tissue. Observed molecular weight by Western-blot: 35 kDa,41 kDa

# Validations

mouse heart tissue were subjected to SDS PAGE followed by western blot with Catalog No:113549(p38 MAPK Antibody) at dilution of 1:600