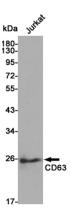

**Dilutions** 

IF: 1/50-200

WB: 1/500 - 1/2000

IHC-p: 1/100-1/300

ELISA: 1/20000 **Validations** 

Western blot detection of CD63 in Jurkat cell lysates using CD63 rabbit pAb (1:500 diluted). Predicted band size:26kDa. Observed band size:26kDa.