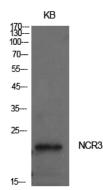

#### Validations

Fig1:; Western Blot analysis of KB cells using NKp30 Polyclonal Antibody.. Secondary antibody [catalog#: HA1001) was diluted at 1:20000