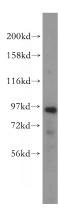

## **NVL** antibody

Catalog Number: 113449

Product name

NVL antibody

**Specificity** 

Human, Mouse, Rat; other species not tested.

**Antibody description** 

NVL Rabbit Polyclonal antibody. Positive IF detected in HepG2 cells. Positive WB detected in mouse lung tissue, mouse kidney tissue, mouse thymus tissue. Observed molecular weight by Western-blot: 95kd

## **Validations**

mouse lung tissue were subjected to SDS PAGE followed by western blot with Catalog No:113449(NVL antibody) at dilution of 1:600

Immunofluorescent analysis of HepG2 cells using Catalog No:113449(NVL Antibody) at dilution of 1:25 and Rhodamine-Goat anti-Rabbit IgG