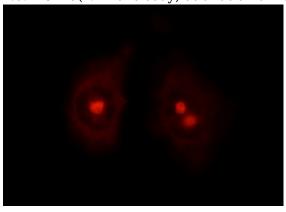

## **NVL** antibody

Catalog Number: 113449

Product name

NVL antibody

**Specificity** 

Human, Mouse, Rat; other species not tested.

**Antibody description** 

NVL Rabbit Polyclonal antibody. Positive IF detected in HepG2 cells. Positive WB detected in mouse lung tissue, mouse kidney tissue, mouse thymus tissue. Observed molecular weight by Western-blot: 95kd

## **Validations**

mouse lung tissue were subjected to SDS PAGE followed by western blot with Catalog No:113449(NVL antibody) at dilution of 1:600

Immunofluorescent analysis of HepG2 cells using Catalog No:113449(NVL Antibody) at dilution of 1:25 and Rhodamine-Goat anti-Rabbit IgG