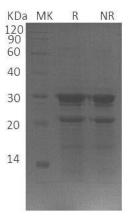

## **Purity**

>95% as determined by SDS-PAGE.

#### **SDS-PAGE**

Human PYM1/PYM/WIBG (His tag) recombinant protein