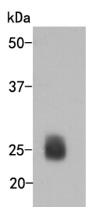

ELISA: Use at an assay dependent concentration.

**Validations** 

Fig1:; Western blot analysis of Human Iambda light chain on human IgG protein lysate. Proteins were transferred to a PVDF membrane and blocked with 5% BSA in PBS for 1 hour at room temperature. The primary antibody (1/1000) was used in 5% BSA at room temperature for 2 hours. Goat Anti-Mouse IgG - HRP Secondary Antibody (HA1006) at 1:5,000 dilution was used for 1 hour at room temperature.