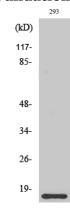

**Dilutions** 

WB: 1:500-1:2000

IHC-P: 1:100-1:300

IF: 1:100-1:500

**Validations** 

Fig1:; Western Blot analysis of various cells using ORAOV1 Polyclonal Antibody diluted at 1: 2000