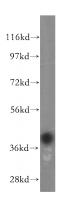

#### **Validations**

human testis tissue were subjected to SDS PAGE followed by western blot with Catalog No:114239(PRPSAP1 antibody) at dilution of 1:800

Immunohistochemical of paraffin-embedded human cervix using Catalog No:114239(PRPSAP1 antibody) at dilution of 1:100 (under 40x lens)