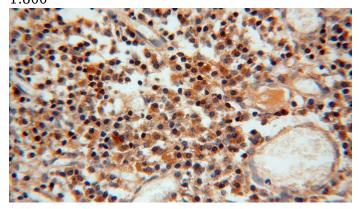

#### **Validations**

human testis tissue were subjected to SDS PAGE followed by western blot with Catalog No:114239(PRPSAP1 antibody) at dilution of 1:800

Immunohistochemical of paraffin-embedded human cervix using Catalog No:114239(PRPSAP1 antibody) at dilution of 1:100 (under 40x lens)