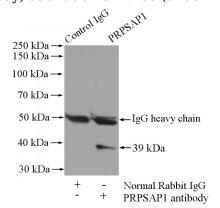

# PRPSAP1 antibody

Catalog Number: 114239

IP Result of anti-PRPSAP1 (IP:Catalog No:114239,

4ug; Detection:Catalog No:114239 1:300) with mouse testis tissue lysate 4000ug.