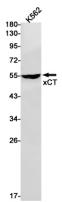

IP: 1/20

**Validations** 

Western blot detection of xCT in K562 cell lysates using xCT Rabbit pAb(1:1000 diluted). Predicted band size:55kDa. Observed band size:55kDa.