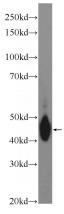

## C4BPB antibody

Catalog Number: 108729

Product name

C4BPB antibody

**Specificity** 

Human, Mouse; other species not tested.

**Antibody description** 

C4BPB Rabbit Polyclonal antibody. Positive WB detected in human plasma tissue, HeLa cells, mouse ovary tissue. Observed molecular weight by Western-blot: 45 kDa

## **Validations**

human plasma tissue were subjected to SDS PAGE followed by western blot with Catalog No:108729(C4BPB Antibody) at dilution of 1:600