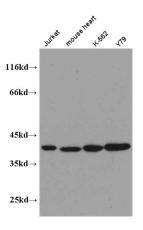

### **Validations**

WB result of Catalog No:113729 (PEX19 antibody)

with several lysates.

human heart tissue were subjected to SDS PAGE followed by western blot with Catalog

No:113729(PEX19 antibody) at dilution of 1:300