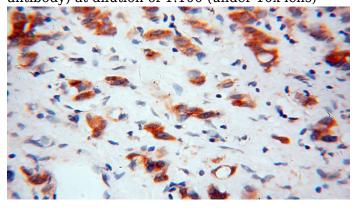

# PEX19 antibody

Catalog Number: 113729

Immunohistochemical of paraffin-embedded human gliomas using Catalog No:113729(PEX19 antibody) at dilution of 1:100 (under 10x lens)

Immunohistochemical of paraffin-embedded human gliomas using Catalog No:113729(PEX19

antibody) at dilution of 1:100 (under 40x lens)

IP Result of anti-PEX19 (IP:Catalog No:113729, 3ug; Detection:Catalog No:113729 1:300) with K-562 cells lysate 2400ug.