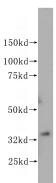

### **Validations**

WB result of Catalog No:113729 (PEX19 antibody)

with several lysates.

human heart tissue were subjected to SDS PAGE followed by western blot with Catalog

No:113729(PEX19 antibody) at dilution of 1:300