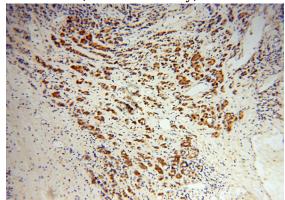

# PEX19 antibody

Catalog Number: 113729

Immunohistochemical of paraffin-embedded human gliomas using Catalog No:113729(PEX19 antibody) at dilution of 1:100 (under 10x lens)

Immunohistochemical of paraffin-embedded human gliomas using Catalog No:113729(PEX19