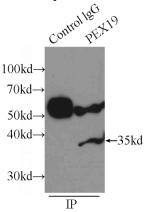

antibody) at dilution of 1:100 (under 40x lens)

IP Result of anti-PEX19 (IP:Catalog No:113729, 3ug; Detection:Catalog No:113729 1:300) with K-562 cells lysate 2400ug.