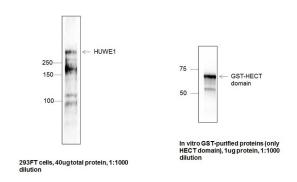

## **HUWE1** antibody

Catalog Number: 111729

**Product name** 

**HUWE1** antibody

**Specificity** 

Human, Mouse, Rat; other species not tested.

**Antibody description** 

HUWE1 Rabbit Polyclonal antibody. Positive WB detected in HEK-293. Observed molecular weight by Western-blot: 482 kDa

**Dilutions** 

**Recommended Dilution:** 

WB: N/A

**Validations** 

HUWE1 Ab test (size: 20ug/150ul)

WB result of HUWE1 antibody (Catalog No:111729, 1:1000) with 293 cells by Dr. Emilia Galperin, University of Kentucky.