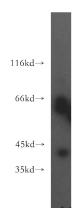

**Antibody description** 

TRAM2 Rabbit Polyclonal antibody. Positive WB detected in HepG2 cells, Sp2/0 cells. Observed molecular weight by Western-blot: 43kd,66kd

**Preparation** 

This antibody was obtained by immunization of TRAM2 recombinant protein (Accession Number: NM\_012288). Purification method: Antigen affinity purified.

**Applications** 

ELISA, WB

**Dilutions** 

Recommended Dilution: WB: 1:200-1:2000

**Validations** 

HepG2 cells were subjected to SDS PAGE followed by western blot with Catalog No:116329(TRAM2 antibody) at dilution of 1:500