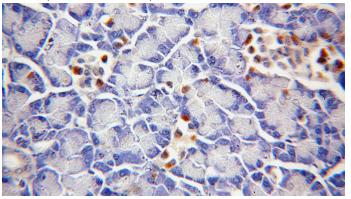

Immunohistochemical of paraffin-embedded human pancreas using Catalog No:115329(SLC25A23 antibody) at dilution of

# SLC25A23 antibody

Catalog Number: 115329

1:100 (under 40x lens)