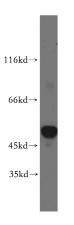

#### Antibody description

SLC25A23 Rabbit Polyclonal antibody. Positive WB detected in mouse pancreas tissue, mouse skeletal muscle tissue, mouse testis tissue, SH-SY5Y cells. Positive IHC detected in human pancreas. Observed molecular weight by Westernblot: 49-54kd

# Validations

mouse pancreas tissue were subjected to SDS PAGE followed by western blot with Catalog No:115329(SLC25A23 antibody) at dilution of

Immunohistochemical of paraffin-embedded human pancreas using Catalog No:115329(SLC25A23 antibody) at dilution of 1:100 (under 10x lens)