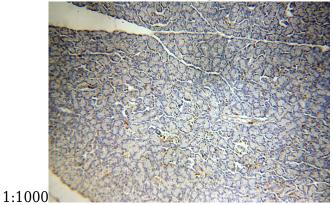

# Validations

mouse pancreas tissue were subjected to SDS PAGE followed by western blot with Catalog No:115329(SLC25A23 antibody) at dilution of

Immunohistochemical of paraffin-embedded human pancreas using Catalog No:115329(SLC25A23 antibody) at dilution of 1:100 (under 10x lens)

Immunohistochemical of paraffin-embedded human pancreas using Catalog No:115329(SLC25A23 antibody) at dilution of