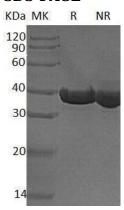

#### **Purity**

>95% as determined by SDS-PAGE.

#### **SDS-PAGE**

Human ALDOA/ALDA (His tag) recombinant protein