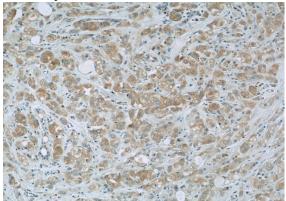

## Validations

Jurkat cells were subjected to SDS PAGE followed by western blot with Catalog No:114629(TRIM13 antibody) at dilution of 1:1000

Immunohistochemistry of paraffin-embedded human breast cancer slide using Catalog No:114629(TRIM13 Antibody) at dilution of 1:50

Immunohistochemistry of paraffin-embedded human breast cancer slide using Catalog