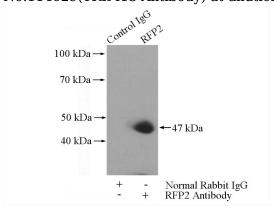

## **RFP2** antibody

Catalog Number: 114629

No:114629(TRIM13 Antibody) at dilution of 1:50

IP Result of anti-TRIM13 (IP:Catalog No:114629, 4ug; Detection:Catalog No:114629 1:1000) with Jurkat cells lysate 3200ug.