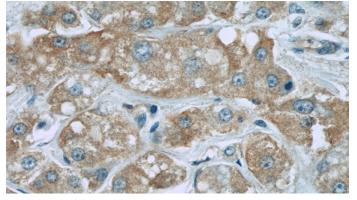

## Validations

Jurkat cells were subjected to SDS PAGE followed by western blot with Catalog No:114629(TRIM13 antibody) at dilution of 1:1000

Immunohistochemistry of paraffin-embedded human breast cancer slide using Catalog No:114629(TRIM13 Antibody) at dilution of 1:50

Immunohistochemistry of paraffin-embedded human breast cancer slide using Catalog