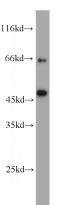

### Antibody description

RFP2 Rabbit Polyclonal antibody. Positive IHC detected in human breast cancer tissue. Positive WB detected in Jurkat cells. Positive IP detected in Jurkat cells. Observed molecular weight by Western-blot: 47 kDa

## Validations

Jurkat cells were subjected to SDS PAGE followed by western blot with Catalog No:114629(TRIM13 antibody) at dilution of 1:1000

Immunohistochemistry of paraffin-embedded human breast cancer slide using Catalog No:114629(TRIM13 Antibody) at dilution of 1:50