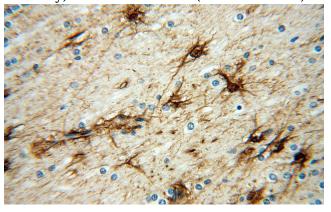

#### **Validations**

Immunohistochemical of paraffin-embedded human brain using Catalog No:110629(FGF1 antibody) at dilution of 1:50 (under 10x lens)

Immunohistochemical of paraffin-embedded human brain using Catalog No:110629(FGF1 antibody) at dilution of 1:50 (under 40x lens)