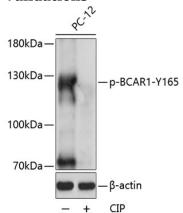

#### **Validations**

Western blot - Phospho-BCAR1-Y165 pAb

Western blot analysis of extracts of PC-12 cells, using Phospho-BCAR1-Y165 antibody at 1:1000 dilution. PC-12 cell lysate were treated by CIP (20ul CIP for each 400ul cell lysate) at 37u2103 for 1 hour .Secondary antibody: HRP Goat Anti-Rabbit IgG (H+L) at 1:10000

dilution.Lysates/proteins: 25ug per lane.Blocking

buffer: 3% BSA.Detection: ECL Basic Kit

.Exposure time: 90s.