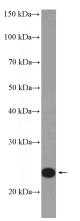

#### **Antibody description**

RALA Rabbit Polyclonal antibody. Positive WB detected in mouse brain tissue, fetal human brain tissue, human brain tissue, MCF-7 cells, rat brain tissue. Observed molecular weight by Westernblot: 24 kDa

### Validations

mouse brain tissue were subjected to SDS PAGE followed by western blot with Catalog No:114529(RALA Antibody) at dilution of 1:1000