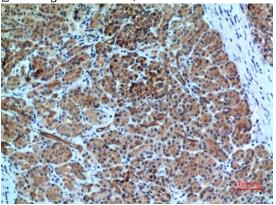

## **Validations**

Fig1:; Western Blot analysis of HeLa cells using Bonzo Polyclonal Antibody. Secondary antibody □catalog#: HA1001) was diluted at 1:20000

Fig2:; Immunohistochemical analysis of paraffinembedded human-pancreas, antibody was diluted at 1:100