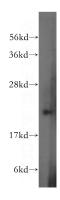

## **RAB31** antibody

Catalog Number: 114429

**Product name** 

RAB31 antibody

**Specificity** 

human, mouse, rat; other species not tested.

**Antibody description** 

RAB31 Rabbit Polyclonal antibody. Positive WB detected in human placenta tissue. Observed molecular weight by Western-blot: 22kd

## **Validations**

human placenta tissue were subjected to SDS PAGE followed by western blot with Catalog No:114429(RAB31 antibody) at dilution of 1:300