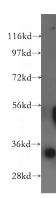

# **Antibody description**

GLOD4 Rabbit Polyclonal antibody. Positive WB detected in mouse brain tissue, human placenta tissue, mouse kidney tissue, mouse liver tissue. Positive IHC detected in human heart tissue, human ovary tissue. Observed molecular weight by Western-blot: 35kd

#### **Validations**

mouse brain tissue were subjected to SDS PAGE followed by western blot with Catalog No:111029(GLOD4 antibody) at dilution of 1:500

Immunohistochemistry of paraffin-embedded human heart tissue slide using Catalog No:111029(GLOD4 Antibody) at dilution of 1:50 (under 10x lens)