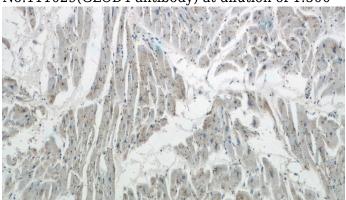

#### **Validations**

mouse brain tissue were subjected to SDS PAGE followed by western blot with Catalog No:111029(GLOD4 antibody) at dilution of 1:500

Immunohistochemistry of paraffin-embedded human heart tissue slide using Catalog No:111029(GLOD4 Antibody) at dilution of 1:50 (under 10x lens)