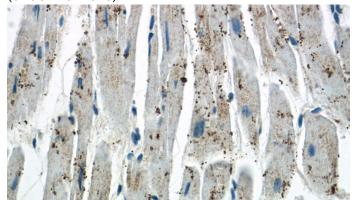

# **GLOD4** antibody

Catalog Number: 111029

Immunohistochemistry of paraffin-embedded human heart tissue slide using Catalog

No:111029(GLOD4 Antibody) at dilution of 1:50 (under 40x lens)