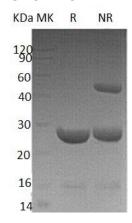

### **Purity**

>95% as determined by SDS-PAGE.

#### **SDS-PAGE**

Human YKT6 (His tag) recombinant protein