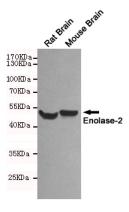

Western blot detection of Enolase-2 in Rat Brain and Mouse Brain lysates using Enolase-2 mouse mAb (1:500 diluted). Predicted band size:47KDa. Observed band size:47KDa.