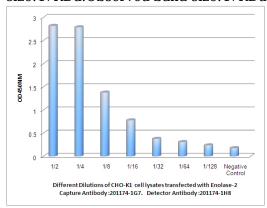

#### **Validations**

Western blot detection of Enolase-2 in SHSY-5Y and U87-MG cell lysates using Enolase-2 mouse mAb (1:500 diluted). Predicted band size: 47KDa. Observed band size: 47KDa.

Observed Enolase-2 levels in CHO-K1 cell lysates transfected with Enolase-2 at different dilution.