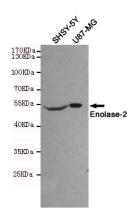

#### **Validations**

Western blot detection of Enolase-2 in SHSY-5Y and U87-MG cell lysates using Enolase-2 mouse mAb (1:500 diluted). Predicted band size: 47KDa. Observed band size: 47KDa.

Observed Enolase-2 levels in CHO-K1 cell lysates transfected with Enolase-2 at different dilution.