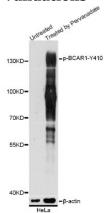

### **Validations**

Western blot - Phospho-BCAR1-Y410 pAb

Western blot analysis of extracts of HeLa cells, using Phospho-BCAR1-Y410 antibody at 1:5000 dilution. HeLa cells were treated by Pervanadate (1nM) for 30 minutes after serum-starvation overnight. Secondary antibody: HRP Goat Anti-Rabbit IgG (H+L) at 1:10000

dilution.Lysates/proteins: 25ug per lane.Blocking

buffer: 3% BSA.Detection: ECL Basic Kit

.Exposure time: 5s.