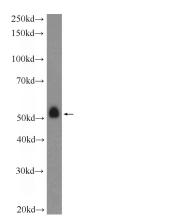

**Antibody description** 

NEU4 Rabbit Polyclonal antibody. Positive WB detected in L02 cells. Positive IP detected in L02 cells. Positive IHC detected in human liver tissue. Observed molecular weight by Western-blot: 52-55 kDa