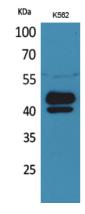

## **Validations**

Fig1:; Western Blot analysis of K562 cells using PSG1 Polyclonal Antibody.. Secondary antibody [catalog#: HA1001) was diluted at 1:20000

Fig2:; Immunohistochemical analysis of paraffinembedded human-liver, antibody was diluted at 1:100