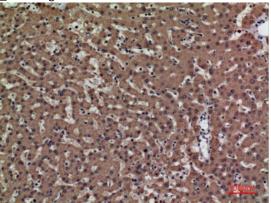

## **Validations**

Fig1:; Western Blot analysis of K562 cells using PSG1 Polyclonal Antibody.. Secondary antibody [catalog#: HA1001) was diluted at 1:20000

Fig2:; Immunohistochemical analysis of paraffinembedded human-liver, antibody was diluted at 1:100