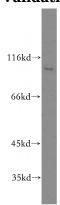

## **RIN3** antibody

Catalog Number: 114709

**Product name** 

RIN3 antibody

**Specificity** 

human, mouse, rat; other species not tested.

**Antibody description** 

RIN3 Rabbit Polyclonal antibody. Positive WB detected in HepG2 cells. Observed molecular weight by Western-blot: 108kd

**Dilutions** 

Recommended Dilution:

WB: 1:200-1:1000

**Validations** 

HepG2 cells were subjected to SDS PAGE followed by western blot with Catalog No:114709(RIN3 antibody) at dilution of 1:300