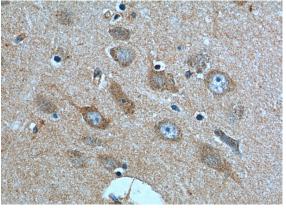

#### Validations

Immunohistochemistry of paraffin-embedded human brain tissue slide using Catalog No:111709(HTR1B Antibody) at dilution of 1:100 (under 10x lens).

Immunohistochemistry of paraffin-embedded human brain tissue slide using Catalog No:111709(HTR1B Antibody) at dilution of 1:100 (under 40x lens).