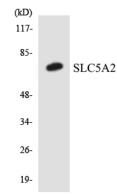

## **Validations**

Fig1:; Western blot analysis of the lysates from Jurkat cells using SLC5A2 antibody.