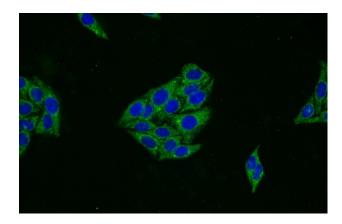

## **SERPING1** antibody

Catalog Number: 115209

Immunofluorescent analysis of HepG2 cells using Catalog No:115209(SERPING1 Antibody) at dilution of 1:25 and Alexa Fluor 488-congugated AffiniPure Goat Anti-Rabbit IgG(H+L)