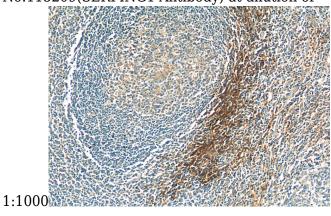

Immunohistochemistry of paraffin-embedded human tonsillitis tissue slide using Catalog No:115209(SERPING1 Antibody) at dilution of 1:50 (under 10x lens) ■

Immunohistochemistry of paraffin-embedded human tonsillitis tissue slide using Catalog No:115209(SERPING1 Antibody) at dilution of 1:50 (under 40x lens)