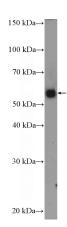

**Dilutions** 

Recommended Dilution:

WB: 1:500-1:5000

IHC: 1:20-1:200

IF: 1:10-1:100

**Validations** 

mouse liver tissue were subjected to SDS PAGE followed by western blot with Catalog No:115209(SERPING1 Antibody) at dilution of