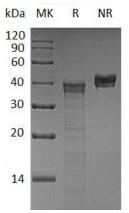

#### Purity

>95% as determined by SDS-PAGE.

#### **SDS-PAGE**

Human CTSV/CATL2/CTSL2/CTSU/UNQ268 (His tag) recombinant protein