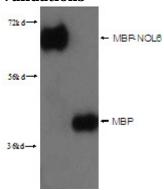

## **MBP-Tag antibody**

Catalog Number: 112509

**Product name** 

MBP-Tag antibody

**Specificity** 

Tag

**Antibody description** 

MBP-Tag Rabbit Polyclonal antibody. Positive WB detected in lane1: MBP-NOL6 64kd; lane2 MBP 42kd, Recombinant protein.

**Dilutions** 

Recommended Dilution:

WB: 1:1000-1:10000

**Validations** 

lane1: MBP-NOL6 64kd; lane2 MBP 42kd were subjected to SDS PAGE followed by western blot with Catalog No:117331(MBP-Tag Antibody) at dilution of 1:3000