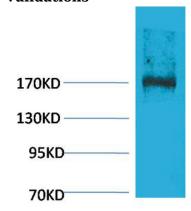

## **Validations**

Fig1:; Western blot analysis of Rat Liver Tissue using EPG5 Polyclonal Antibody.. Secondary antibody[catalog#: HA1001) was diluted at

Fig2:; Immunohistochemical analysis of paraffinembedded Mouse Liver Tissue using EPG5 Polyclonal Antibody.