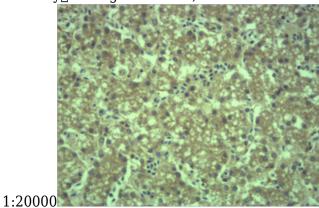

## **Validations**

Fig1:; Western blot analysis of Rat Liver Tissue using EPG5 Polyclonal Antibody.. Secondary antibody[catalog#: HA1001) was diluted at

Fig2:; Immunohistochemical analysis of paraffinembedded Mouse Liver Tissue using EPG5 Polyclonal Antibody.