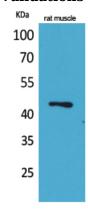

### **Validations**

Fig1:; Western Blot analysis of rat muscle cells using KLF12 Polyclonal Antibody.. Secondary antibody catalog#: HA1001) was diluted at 1:20000 cells nucleus extracted by Minute TM Cytoplasmic and Nuclear Fractionation kit (SC-003, Inventbiotech, MN, USA).