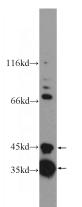

#### **Antibody description**

SLMAP Rabbit Polyclonal antibody. Positive WB detected in mouse heart tissue, A431 cells, mouse skeletal muscle tissue. Observed molecular weight by Western-blot: 35, 45, 63-66, 83-91 kDa

## Validations

mouse heart tissue were subjected to SDS PAGE followed by western blot with Catalog No:115409(SLMAP Antibody) at dilution of 1:600