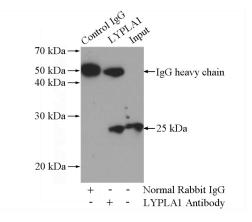

# LYPLA1 antibody

Catalog Number: 112409

Immunohistochemical of paraffin-embedded human colon cancer using Catalog No:112409(LYPLA1 antibody) at dilution of 1:100 (under 40x lens)

IP Result of anti-LYPLA1 (IP:Catalog No:112409, 4ug; Detection:Catalog No:112409 1:500) with mouse brain tissue lysate 4000ug.