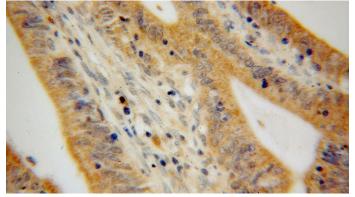

# LYPLA1 antibody

Catalog Number: 112409

Immunohistochemical of paraffin-embedded human colon cancer using Catalog No:112409(LYPLA1 antibody) at dilution of 1:100 (under 40x lens)

IP Result of anti-LYPLA1 (IP:Catalog No:112409, 4ug; Detection:Catalog No:112409 1:500) with mouse brain tissue lysate 4000ug.