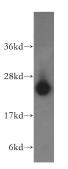

#### Antibody description

LYPLA1 Rabbit Polyclonal antibody. Positive IHC detected in human colon cancer tissue. Positive WB detected in HeLa cells, human brain tissue, human liver tissue, mouse brain tissue, rat brain tissue, rat liver tissue. Positive IP detected in mouse brain tissue. Observed molecular weight by Western-blot: 25 kDa

### Validations

HeLa cells were subjected to SDS PAGE followed by western blot with Catalog No:112409(LYPLA1 antibody) at dilution of 1:500

Immunohistochemical of paraffin-embedded human colon cancer using Catalog No:112409(LYPLA1 antibody) at dilution of 1:100 (under 10x lens)