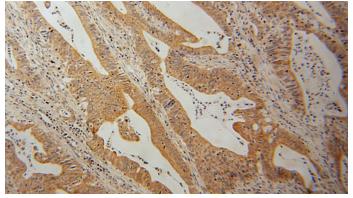

### Validations

HeLa cells were subjected to SDS PAGE followed by western blot with Catalog No:112409(LYPLA1 antibody) at dilution of 1:500

Immunohistochemical of paraffin-embedded human colon cancer using Catalog No:112409(LYPLA1 antibody) at dilution of 1:100 (under 10x lens)