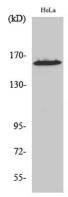

## **Validations**

Fig1:; Western Blot analysis of various cells using ZNF608 Polyclonal Antibody diluted at 1: 500. Secondary antibody[catalog#: HA1001) was diluted at 1:20000