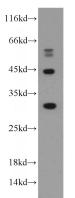

## Antibody description

MMACHC Rabbit Polyclonal antibody. Positive WB detected in HeLa cells, Raji cells. Observed molecular weight by Western-blot: 32 kDa

## Validations

HeLa cells were subjected to SDS PAGE followed by western blot with Catalog No:112691(MMACHC antibody) at dilution of 1:300