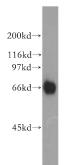

# Antibody description

RBBP5 Rabbit Polyclonal antibody. Positive WB detected in HL-60 cells. Observed molecular weight by Western-blot: 60-65 kDa

# Validations

HL-60 cells were subjected to SDS PAGE followed by western blot with Catalog No:114591(RBBP5 antibody) at dilution of 1:400