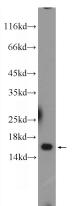

#### **Antibody description**

RPL35 Rabbit Polyclonal antibody. Positive WB detected in mouse heart tissue, HeLa cells, mouse skeletal muscle tissue. Observed molecular weight by Western-blot: 15 kDa

## Validations

mouse heart tissue were subjected to SDS PAGE followed by western blot with Catalog No:114891(RPL35 Antibody) at dilution of 1:300