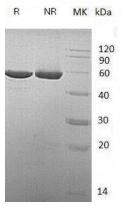

#### Purity

>95% as determined by SDS-PAGE.

#### **SDS-PAGE**

Mouse Cndp2/Cn2 (His tag) recombinant protein